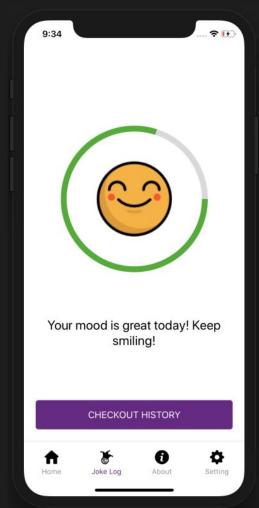

#### Positive

- Very nice logo
- Clear calendar
- Good colors in calendar
- The subject likes jokes + the app in general

#### Positive

- Like the logo
- Like the circles in the result screen
- Clean
- Would use it if the jokes are funny

#### Positive

- Like the logo and the colors used
- Its Clean