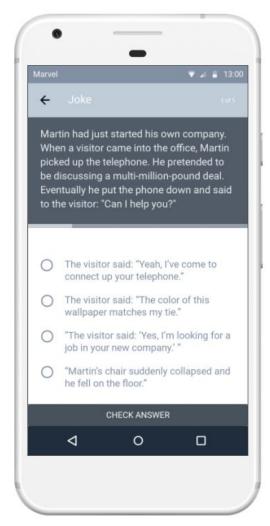

# Solution

Implicit mood tracking app

2- A patient visits his doctor and asks: Will I be able to play piano after the surgery? The Doctor replies: Yes. Then, the patient says: Great! I never could before.

3- Why was the teacher wearing sunglasses to school? Which of the following can be the correct punchline? Because the head of the department asked her. Because she has a blind sister. Because she has bright students. Because of the sunny weather. PLEASE SELECT A CHOICE ٥ 0 Home Joke Log About Setting

### Negative

 Confused whether to select the funniest or the correct punchline

### Suggestions

- Instead of correct punchline, ask user to select the funniest option
- Give some instruction on how to improve the mood if it is low