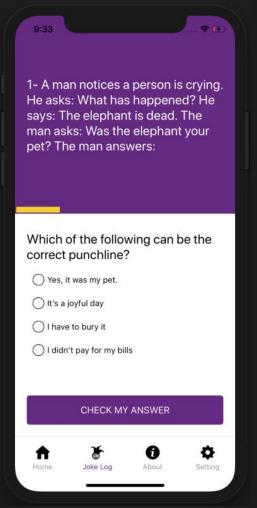

### Negative

 Confused whether to select the funniest or the correct punchline

### Suggestions

- Instead of correct punchline, ask user to select the funniest option
- Give some instruction on how to improve the mood if it is low