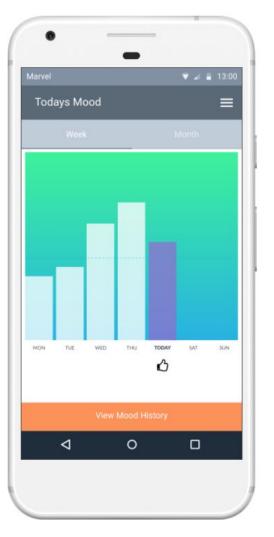

# Solution

Implicit mood tracking app

2- A patient visits his doctor and asks: Will I be able to play piano after the surgery? The Doctor replies: Yes. Then, the patient says: Great! I never could before.