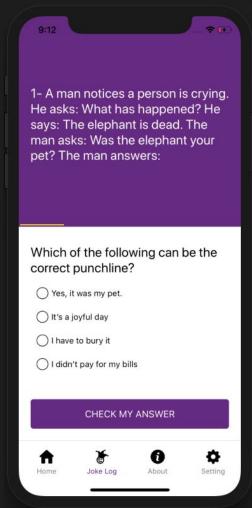

3- Why was the teacher wearing sunglasses to school? Which of the following can be the correct punchline? Because the head of the department asked her. Because she has a blind sister. Because she has bright students. Because of the sunny weather. PLEASE SELECT A CHOICE ٥ 0 Home Joke Log About Setting