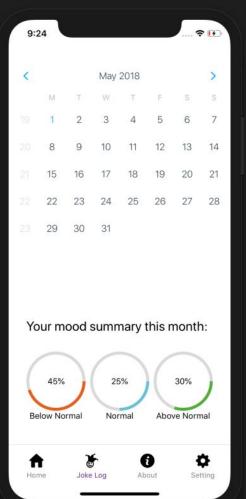

#### Positive

- Very nice logo
- Clear calendar
- Good colors in calendar
- The subject likes jokes + the app in general

### Negative

 "Above Normal",
"Normal" and "Below Normal" is confusing in results screen. What do they mean?

### Suggestions

- Needs improvement
- Define what is "Above Normal", "Normal" and "Below Normal"

#### Positive

- Like the logo
- Like the circles in the result screen
- Clean
- Would use it if the jokes are funny

### Negative

- Don't know what happens when you click on the dates
- Joke log does not make sense at first. Sounds like it would show the jokes that I have already read.