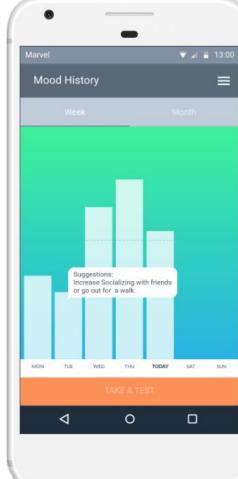

# Solution

Implicit mood tracking app

2- A patient visits his doctor and asks: Will I be able to play piano after the surgery? The Doctor replies: Yes. Then, the patient says: Great! I never could before.