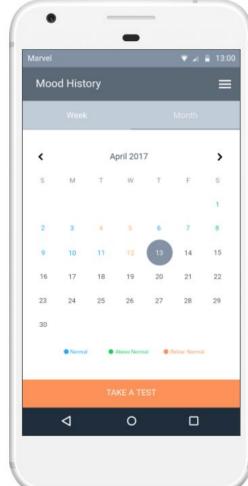

#### Positive

- Very nice logo
- Clear calendar
- Good colors in calendar
- The subject likes jokes + the app in general

### Negative

 "Above Normal",
"Normal" and "Below Normal" is confusing in results screen. What do they mean?

### Suggestions

- Needs improvement
- Define what is "Above Normal", "Normal" and "Below Normal"

#### Positive

- Like the logo
- Like the circles in the result screen
- Clean
- Would use it if the jokes are funny

### Negative

- Don't know what happens when you click on the dates
- Joke log does not make sense at first. Sounds like it would show the jokes that I have already read.