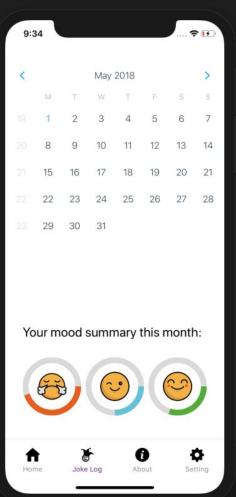

#### Positive

- Very nice logo
- Clear calendar
- Good colors in calendar
- The subject likes jokes + the app in general

### Negative

 "Above Normal",
"Normal" and "Below Normal" is confusing in results screen. What do they mean?

### Suggestions

- Needs improvement
- Define what is "Above Normal", "Normal" and "Below Normal"

### Negative

- Don't know what happens when you click on the dates
- Joke log does not make sense at first. Sounds like it would show the jokes that I have already read.