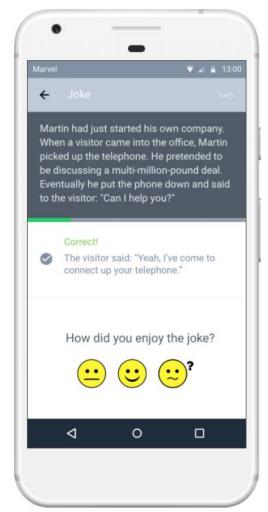

# Solution

Implicit mood tracking app

2- A patient visits his doctor and asks: Will I be able to play piano after the surgery? The Doctor replies: Yes. Then, the patient says: Great! I never could before.

3- Why was the teacher wearing sunglasses to school? Which of the following can be the correct punchline? Because the head of the department asked her. Because she has a blind sister. Because she has bright students. Because of the sunny weather. PLEASE SELECT A CHOICE ٥ 0 Home Joke Log About Setting

### Negative

- "Scented" is not a frequent word
- Didn't enjoy that particular joke